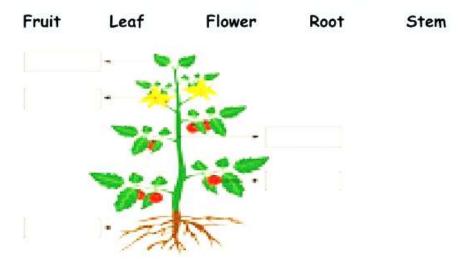

#### Let's Talk Science

Vertebrates are animals with \_\_\_\_\_\_

- 2. Mammals and \_\_\_\_\_ are warm blooded vertebrates.
- 3. I am cold blooded, breathe through lungs and have dry scaly skin:
- 4. I am a mammal but lay eggs. What am I?
- 5. I live in water and can breathe under water through gills.
- 6-10 Use these words to label the parts of the plant below.