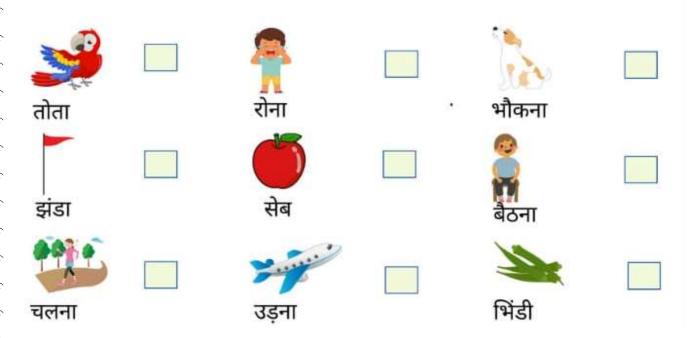

|
| ग) फूल पर बैठी है।                                                           |
| घ) मोहन का बड़ा है।                                                          |
| ङ) बहुत ही सुंदर पक्षी है ।                                                  |
| प्रश्न2 - निम्नलिखित वाक्यों में सही सर्वनाम चुनकर भरिए।                     |
| क) काजल के पिता ने बुलाया।                                                   |
| ख) रिव के घर मित्र आए।                                                       |
| ग) बैठ जाइए।                                                                 |
| घ) पास दो पतंग हैं।                                                          |
| ङ) रमेश पुस्तक लाया।                                                         |

#### क्रिया वाले चित्रों पर निशान ( 🗸 ) लगाओ -



#### नीचे लिखे शब्दों के सही लिंग शब्दों से मिलाएँ।

| सही जोड़े बन | ाओं -  |  |
|--------------|--------|--|
| बाघ          | माँ    |  |
| बैल          | गधी    |  |
| गधा          | शेरनी  |  |
| चाचा         | चाची   |  |
| शेर<br>पिता  | बाघिनी |  |
| पिता         | गाय    |  |
|              |        |  |

## विशेषण

नीचे लिखे वाक्यों को उनकी संख्या/मात्रा बताने वाले विशेषण शब्दों से पूरा करें।

लड्कियाँ हँसने लगीं।

पाँच

2. वह दिनों से बीमार है।

सारी

3. रावण के सिर थे।

कई

4. हमारी इमारत मॉजिल की है।

दस

चार, एक

5. हर हाथ में उंगलियाँ और अंगूटा होता है।

चित्र देखकर उनके उचित पर्यायवाची शब्द छाँटकर उनके नीचे लिखिए -जंगल माँ जननी घर गृह वृक्ष तरु पेड़ सदन माता कानन वन

**8** 

#### चित्र और शब्दों को देखकर वाक्य पूरे कीजिए:-



**8** 

- क) यह चित्र का है।
- ख) आसमान में चमक