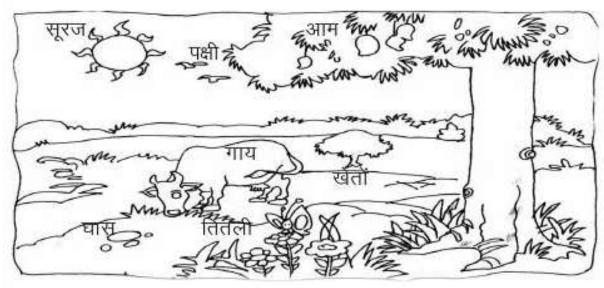

#### चित्र और शब्दों को देखकर वाक्य पूरे कीजिए:-

**8** 

- क) यह चित्र का है।
- ख) आसमान में चमक रहा है।

- घ) आकाश में उड़ रहे हैं।
- ङ) चारों तरफ जगी है।
- च) पेड़ पर लगे हुए हैं।
- छ) फूलों पर \_\_\_\_\_ बैठी है।