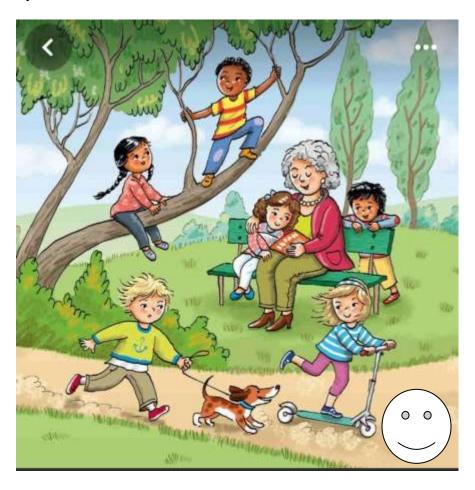

#### **Picture Description**

Look at the picture and write 10 sentences.

| <br> |  |
|------|--|
|      |  |
|      |  |
|      |  |
|      |  |
|      |  |
|      |  |
|      |  |
|      |  |
|      |  |
|      |  |
|      |  |
|      |  |
| <br> |  |
|      |  |
|      |  |
|      |  |
|      |  |
|      |  |
| <br> |  |
|      |  |
|      |  |
|      |  |
|      |  |
|      |  |
|      |  |
|      |  |
|      |  |
|      |  |
|      |  |
|      |  |
|      |  |
|      |  |
|      |  |
|      |  |
|      |  |
|      |  |
|      |  |
|      |  |
|      |  |
|      |  |
|      |  |
|      |  |
|      |  |
|      |  |
| <br> |  |
|      |  |
|      |  |
|      |  |
|      |  |
|      |  |
|      |  |
|      |  |
|      |  |
|      |  |
|      |  |
|      |  |
|      |  |
|      |  |
|      |  |
|      |  |
|      |  |
|      |  |
|      |  |