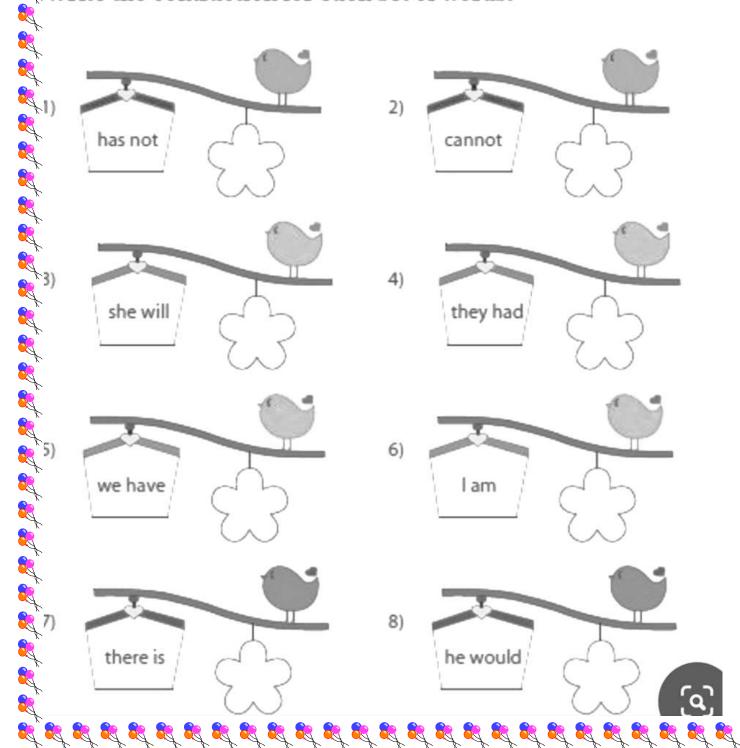

#### Contractions

A contraction is a word made by shortening two words and combining them with an apostrophe.

Example: should not - shouldn't

Write the contraction for each set of words.