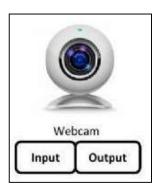

A. Complete the conversion on Input and Output devices between two friends

Help Box: -

with the help of box given below:

|                                                  | Output, Printer,         |       |
|--------------------------------------------------|--------------------------|-------|
|                                                  | information,<br>Keyboard |       |
|                                                  | Input, Speaker           |       |
| Anna: "Hey, have you ever wondered how our comp  | uters actually work      | :?"   |
| Mana, "Vash comatimas I dal I know there's comet | hing about innut ar      | م ا م |

Mona: "Yeah, sometimes I do! I know there's something about input and output devices, but I'm not entirely sure what they do."

Anna: "Well, think about it this way: \_\_\_\_\_\_\_ devices are like \_\_\_\_\_\_ and mouse. They help us to enter the data or \_\_\_\_\_\_ into the computer."

Mona: "Oh, I get it! So, when we type something on the keyboard or move the mouse, that's inputting information into the computer, right?"

Anna: "Exactly! And then the computer processes that information and gives us something back, which is where \_\_\_\_\_\_\_ devices come in. They're like the computer's way of communicating with us."

Mona: "Got it! So, things like the monitor, \_\_\_\_\_\_ and \_\_\_\_\_ are all output devices because they show or give us something based on what we've inputted into the computer."

Anna: "Exactly! It's like a conversation between us and the computer. We give it information through input devices, and it responds to us through output devices."

Mona: "Wow, I never thought of it that way before! Thanks for explaining it to me."

Anna: "No problem! It's always fun to learn more about how our amazing technology works."

#### B. Identify and fill 'Red' colour for an Input device and 'Green' colour for an output device in the box.

- 1) Roll no. 1 to 10 → Paste the picture of John Napier and write 8 10 lines about it on A3 size sheet.
- 2) Roll no. 11 to 20 → Paste the picture of Charles Babbage and write 8 10 lines about it on A3 size sheet.
- 3) Roll no. 21 to till last R. no. → Paste the picture of Blaise Pascal and write 8 10 lines about it on A3 size sheet.
- 4) Complete the Worksheet 1 (based on chapters 1 and 2) given in the book on page no. 23. Kindly do in the book only.